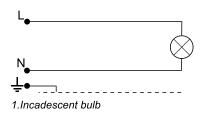

#### **ELECTRICAL DIAGRAM:**

| Туре      | Light-producing element | Lamp<br>holder | Weight<br>[kg] | Pn [W]  | Luminary dimensions   |
|-----------|-------------------------|----------------|----------------|---------|-----------------------|
| G05 Z-E/Z | Bulb / MINI - LINX      | E27            | 2,5            | Max. 60 |                       |
|           |                         |                |                |         | Wind area L/D 485/250 |