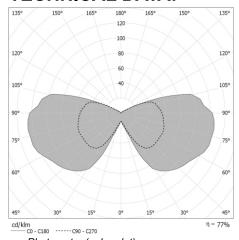

### **TECHNICAL DATA:**

Photometry (polar plot)

Power: ~230/50Hz

Protective class: I (4)

IP54 -electrical part

IP54 -optical part