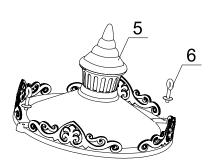

The basket is closed with a decorative cover (5) with two bolts (6). Gaskets (7) make the unit water-tight.