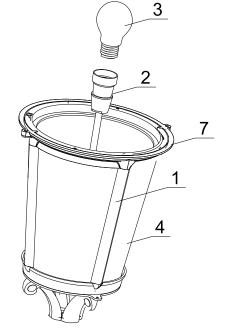

#### **Construction:**

Unit consists of an aluminum basket (1) with a lamp holder (2) fixed inside.

Light source (3) is mounted in the lamp holder (2). A plastic globe (4) is placed inside the basket (1).

The basket is closed with a decorative cover (5) with two bolts (6). Gaskets (7) make the unit water-tight.

#### **Mounting instructions:**

- \*) Put a globe (4) inside the basket (1)
- \*) Mount a lamp holder (3) to the basket (1), connect the cables.
- Mount a light source (3) in the lamp holder (2)
- Close the cover (5) and tighten the bolts (6) with a hand.
- The luminary is fixed to the pole depending on the type of mounting: